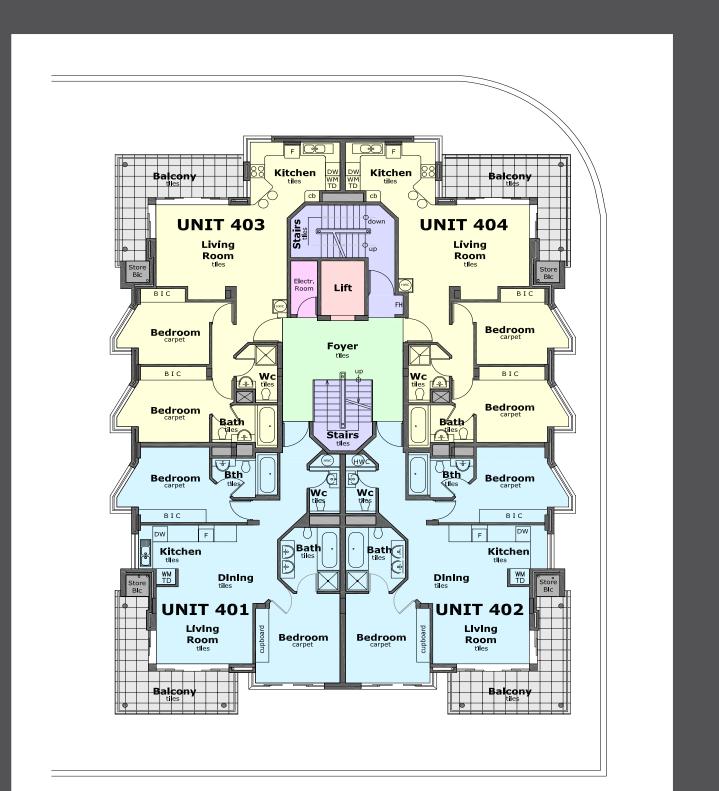

nts penthouses

Strand | False Bay | South Africa

## index



| frontpage          | 1  |
|--------------------|----|
| index              | 2  |
| exterior           | 3  |
| entrance           | 4  |
| lobby              | 5  |
| interior living    | 6  |
| interior bedrooms  | 7  |
| interior bathrooms | 8  |
| views              | 9  |
| lifestyle          | 10 |
| floorplan          | 11 |
| 3D impressions     | 12 |
| pricelist          | 13 |
| surroundings       | 14 |
| info               | 15 |
| info               | 16 |
| contact details    | 17 |
|                    |    |

- 2 -













### entrance

















## interior living





## interior bedrooms ★97 □N STRAND





## interior bathrooms ★97 □N STRAND





















## lifestyle





## floorplan





BEACH ROAD



### 3D impressions 2 bed/bathroom apartments







## pricelist







### surroundings





Capetown 35 min

### Have your very own beachfront bliss.

### "Central, classic, contemporary and simply convenient."

97 On Strand houses 36 sectional title units in total, measuring between 77 square metres and 311 square metres. Make your selection from single, double and three bedroom apartments, or exclusive penthouses priced from R1.295 million to R4.750 million. Views include the Helderberg Mountains, False Bay and the Southern Peninsula.

Each apartment interior embodies the building's blend of modern and contemporary finishes with the still classic and traditional homely feel creating an environment that is both cutting-edge and elegant.

Both the mountain and sea facing