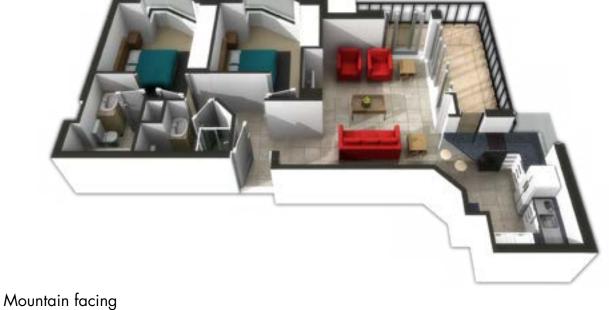

## floorplan

BEACH ROAD

Both the mountain and sea facing apartments feature convenient yet luxurious balconies with double aluminium sliding doors with safety balustrade.

This top-notch building comes with unique and top of the range facilities, these include: