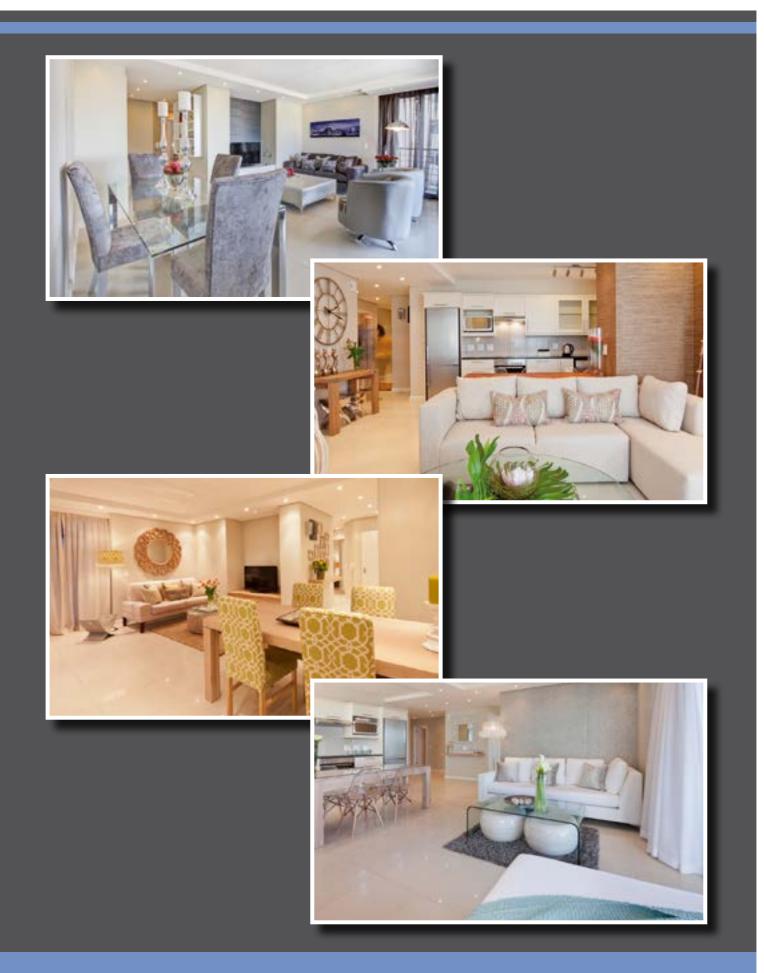

# ×97 ON STRAND



## BEACHFRONT apartments penthouses

Strand | False Bay | South Africa

## index



| frontpage          | 1  |
|--------------------|----|
| index              | 2  |
| exterior           | 3  |
| entrance           | 4  |
| lobby              | 5  |
| interior living    | 6  |
| interior bedrooms  | 7  |
| interior bathrooms | 8  |
| views              | 9  |
| lifestyle          | 10 |
| floorplan          | 11 |
| 3D impressions     | 12 |
| pricelist          | 13 |
| surroundings       | 14 |
| info               | 15 |
| info               | 16 |
| contact details    | 17 |
|                    |    |

- 2 -













### entrance

















## interior living





## interior bedrooms ★97 □N STRAND





## interior bathrooms ★97 □N STRAND





















## lifestyle





## floorplan





BEACH ROAD



### 3D impressions 2 bed/bathroom apartments







## pricelist







### surroundings





Capetown 35 min

### Have your very own beachfront bliss.

### "Central, classic, contemporary and simply convenient."

97 On Strand houses 36 sectional title units in total, measuring between 77 square metres and 311 square metres. Make your selection from single, double and three bedroom apartments, or exclusive penthouses priced from R1.295 million to R4.750 million. Views include the Helderberg Mountains, False Bay and the Southern Peninsula.

Each apartment interior embodies the building's blend of modern and contemporary finishes with the still