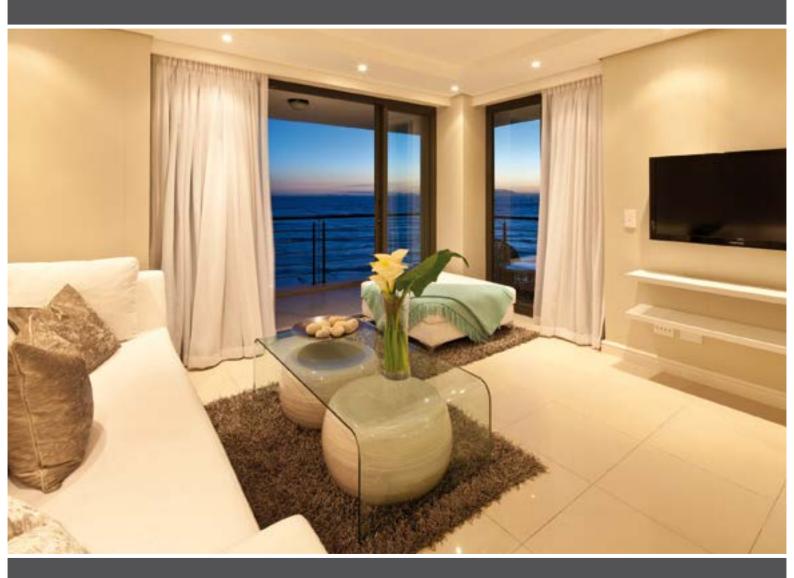

## interior living

Each apartment interior embodies the building's blend of modern and contemporary finishes with the still classic and traditional homely feel creating an environment that is both cutting-edge and elegant.

Both the mountain and sea facing apartments feature convenient yet luxurious balconies with double aluminium sliding doors with safety balustrade.

This top-notch building comes with unique and top of the range facilities, these include: