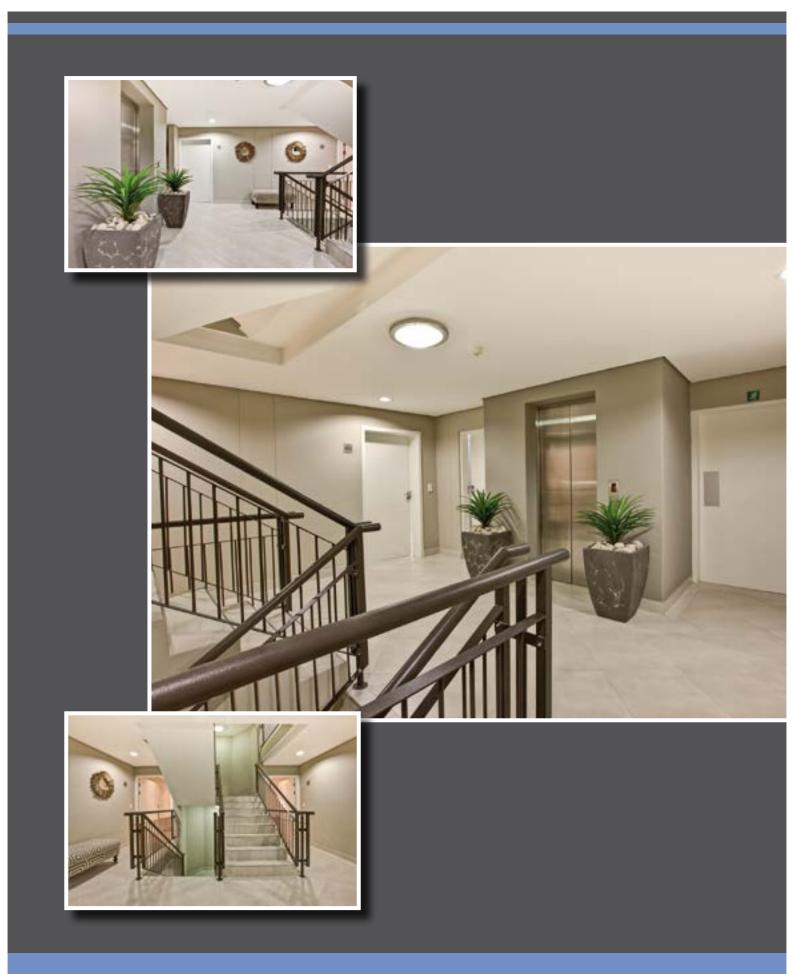

# ×97 ON STRAND



## BEACHFRONT apartments penthouses

Strand | False Bay | South Africa

## index



| frontpage          | 1  |
|--------------------|----|
| index              | 2  |
| exterior           | 3  |
| entrance           | 4  |
| lobby              | 5  |
| interior living    | 6  |
| interior bedrooms  | 7  |
| interior bathrooms | 8  |
| views              | 9  |
| lifestyle          | 10 |
| floorplan          | 11 |
| 3D impressions     | 12 |
| pricelist          | 13 |
| surroundings       | 14 |
| info               | 15 |
| info               | 16 |
| contact details    | 17 |
|                    |    |

- 2 -













### entrance

















## interior living





## interior bedrooms ★97 □N STRAND





## interior bathrooms ★97 □N STRAND





















## lifestyle





## floorplan





BEACH ROAD



### 3D impressions 2 bed/bathroom apartments







## pricelist







### surroundings





Capetown 35 min

### Have your very own beachfront bliss.

### "Central, classic, contemporary and simply convenient."

97 On Strand houses 36 sectional title units in total, measuring between 77 square metres and 311 square metres. Make your selection from single, double and three bedroom apartments, or exclusive penthouses priced from R1.295 million to R4.750 million. Views include the Helderberg Mountains, False Bay and the Southern Peninsula.

Each apartment interior embodies the building's blend of modern and contemporary