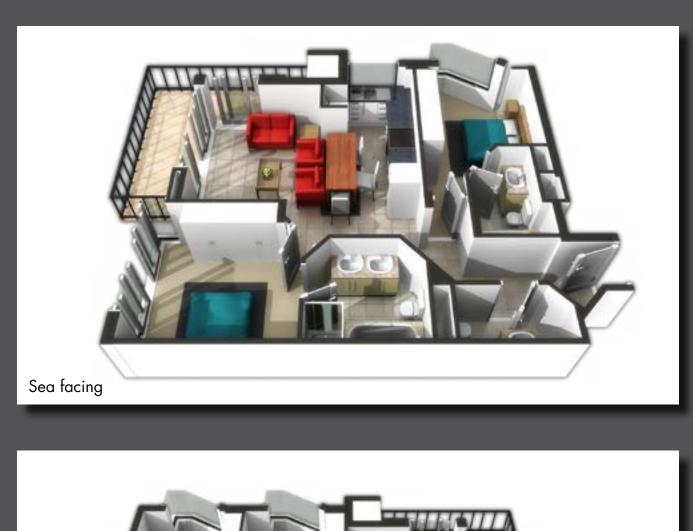

frontpage          | 1  |
|--------------------|----|
| index              | 2  |
| exterior           | 3  |
| entrance           | 4  |
| lobby              | 5  |
| interior living    | 6  |
| interior bedrooms  | 7  |
| interior bathrooms | 8  |
| views              | 9  |
| lifestyle          | 10 |
| floorplan          | 11 |
| 3D impressions     | 12 |
| pricelist          | 13 |
| surroundings       | 14 |
| info               | 15 |
| info               | 16 |
| contact details    | 17 |
|                    |    |

- 2 -













### entrance

















## interior living





## interior bedrooms ★97 □N STRAND





## interior bathrooms ★97 □N STRAND





















## lifestyle





## floorplan





BEACH ROAD



### 3D impressions 2 bed/bathroom apartments







## pricelist







### surroundings





Capetown 35 min

### Have your very own beachfront bliss.

### "Central, classic, contemporary and simply convenient."

97 On Strand houses 36 sectional title units in total, measuring between 77 square metres and 311 square metres. Make your selection from single, double and three bedroom apartments, or exclusive penthouses priced from R1.295 million to R4.750 million. Views include the Helderberg Mountains, False Bay and the Southern Peninsula.

Each apartment interior embodies the building's blend of modern and contemporary finishes with the still classic and traditional homely feel creating an environment that is both cutting-edge and elegant.

Both the mountain and sea facing apartments feature convenient yet luxurious balconies with doubl