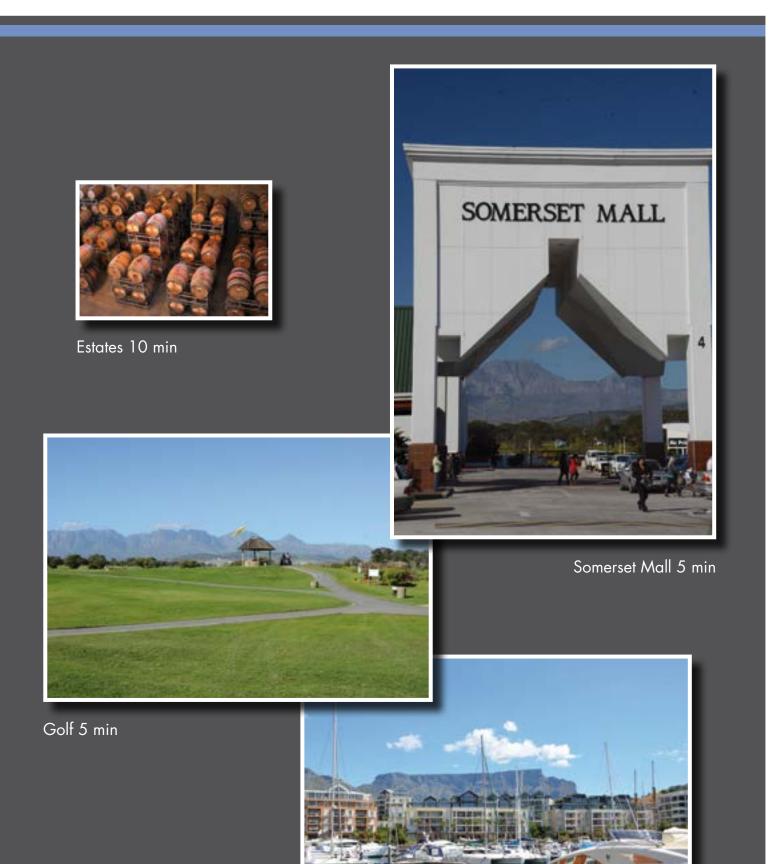

### surroundings

Capetown 35 min

The beautiful coastal town, Strand, is dynamic and vibrant. It is closely situated to various prestigious public and private schools, it is furthermore only a short drive from the esteemed Stellenbosch University. It neighbours to a cosmopolitan shopping precinct, Somerset Mall, and is a sprint away from Mediclinic Hospital, making it that much more convenient. With its beautiful white 5km-long beach, Strand is an ideal family venue for swimming, sunbathing, super tubes and a variety of water sports. All in all, this town lacks nothing. With this sheer convenience and pure luxury, make 97 On Strand your enviable address today.

The main beach is Melkbaai, reputedly one of the safest bathing areas in the country. Nearby Dune Park has a super tube and mini-golf, all a short walk away from 97 On Strand.

Strand offers a wide variety of organised sport, including an internationally rated golf course, tennis courts, rugby fields, squash clubs and fun water sports such as board sailing, surfing, power-boating and paddle-skiing.