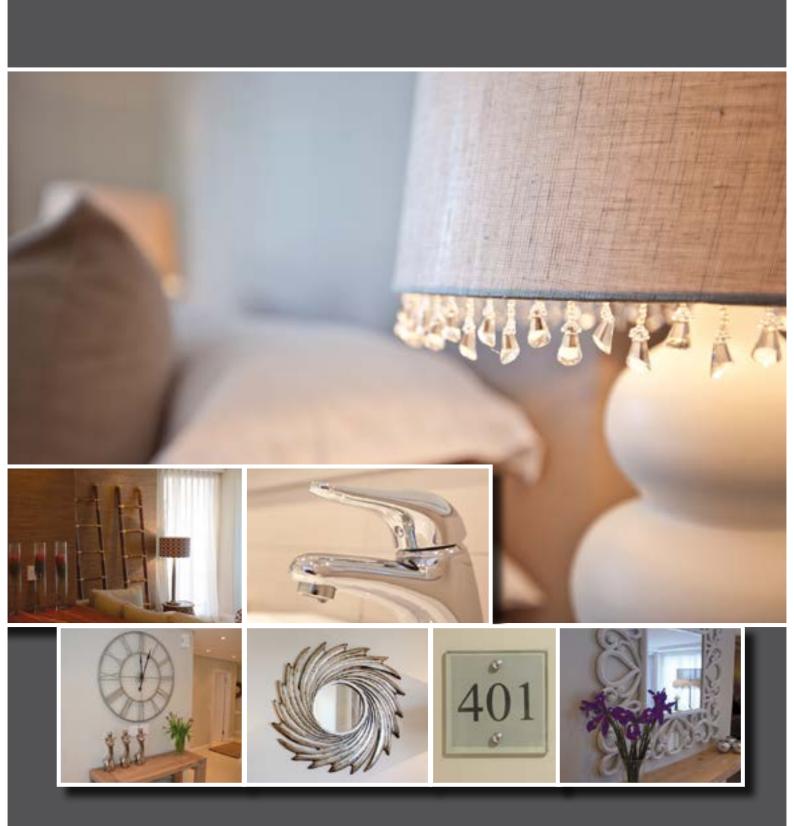

## interior bedrooms ★97 □N STRAND

## interior bathrooms ★97 □N STRAND

As you can imagine with a development of this stature, all the finishes, fittings and design elements you'll find at 97 On Strand are of impeccable taste, and superior quality. From the Luxurious Entrance, spacious apartments, mountain and sea view, black granite tops and stainless steel Bosch appliances (oven, hob and extractor) in the kitchen, to the smallest details in the master bathrooms; everything has been designed and specified to indulge you in ultimate luxury, with the greatest convenience, and minimal hassle.