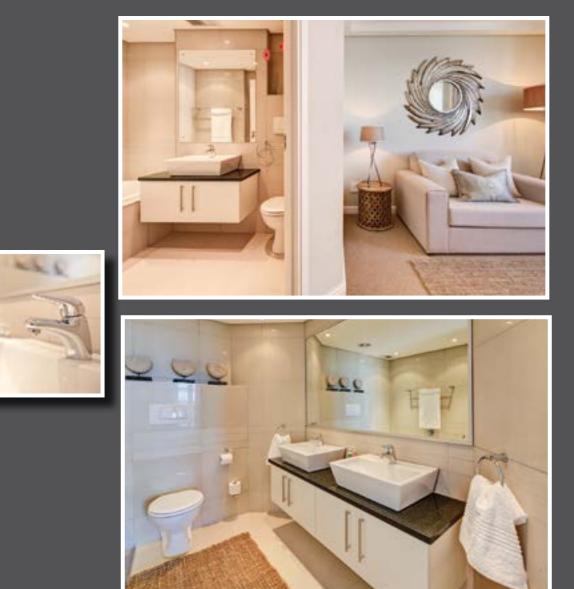

# ×97 ON STRAND



## BEACHFRONT apartments penthouses

Strand | False Bay | South Africa

## index



| frontpage          | 1  |
|--------------------|----|
| index              | 2  |
| exterior           | 3  |
| entrance           | 4  |
| lobby              | 5  |
| interior living    | 6  |
| interior bedrooms  | 7  |
| interior bathrooms | 8  |
| views              | 9  |
| lifestyle          | 10 |
| floorplan          | 11 |
| 3D impressions     | 12 |
| pricelist          | 13 |
| surroundings       | 14 |
| info               | 15 |
| info               | 16 |
| contact details    | 17 |
|                    |    |

- 2 -













### entrance

















## interior living





## interior bedrooms ★97 □N STRAND





## interior bathrooms ★97 □N STRAND





















## lifestyle





## floorplan





BEACH ROAD



### 3D impressions 2 bed/bathroom apartments







## pricelist







### surroundings





Capetown 35 min

### Have your very own beachfront bliss.

### "Central, classic, contemporary and simply convenient."

97 On Strand houses 36 sectional title units in total, measuring between 77 square metres and 311 square metres. Make your selection from single, double and three bedroom apartments, or exclusive penthouses priced from R1.295 million to R4.750 million. Views include the Helderberg Mountains, False Bay and the Southern Peninsula.

Each apartment interior embodies the building's blend of modern and contemporary finishes with the still classic and traditional homely feel creating an environment that is both cutting-