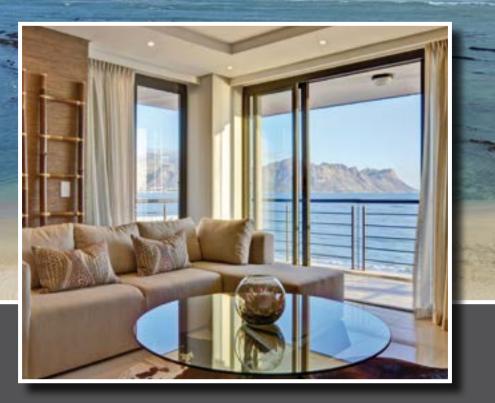

## interior living

Each apartment interior embodies the building's blend of modern and contemporary finishes with the still classic and traditional homely feel creating an environment that is both cutting-edge and elegant.

Both the mountain and sea facing apartments feature convenient yet luxurious balconies with double aluminium sliding doors with safety balustrade.

This top-notch building comes with unique and top of the range facilities, these include: