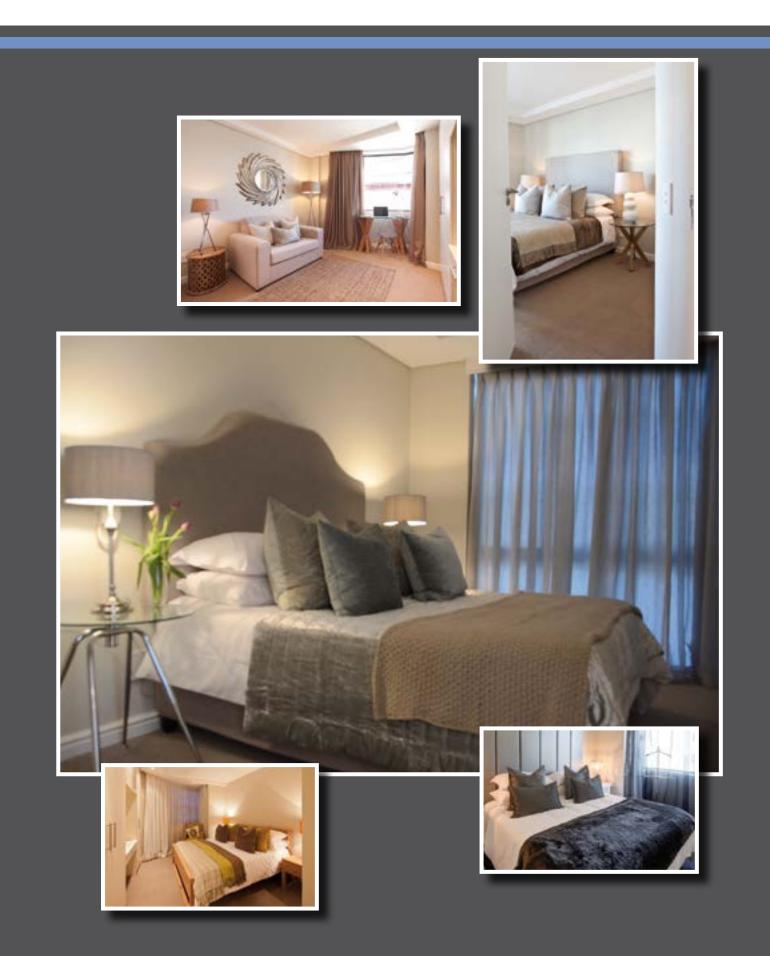

# ×97 ON STRAND



## BEACHFRONT apartments penthouses

Strand | False Bay | South Africa

## index



| frontpage          | 1  |
|--------------------|----|
| index              | 2  |
| exterior           | 3  |
| entrance           | 4  |
| lobby              | 5  |
| interior living    | 6  |
| interior bedrooms  | 7  |
| interior bathrooms | 8  |
| views              | 9  |
| lifestyle          | 10 |
| floorplan          | 11 |
| 3D impressions     | 12 |
| pricelist          | 13 |
| surroundings       | 14 |
| info               | 15 |
| info               | 16 |
| contact details    | 17 |
|                    |    |

- 2 -













### entrance

















## interior living





## interior bedrooms ★97 □N STRAND





## interior bathrooms ★97 □N STRAND





















## lifestyle





## floorplan





BEACH ROAD



### 3D impressions 2 bed/bathroom apartments







## pricelist







### surroundings





Capetown 35 min

### Have your very own beachfront bliss.

### "Central, classic, contemporary and simply convenient."

97 On Strand houses 36 sectional title units in total, measuring between 77 square metres and 311 square metres. Make your selection from single, double and three bedroom apartments, or exclusive penthouses priced from R1.295 million to R4.750 million. Views include the Helderberg Mountains, False Bay and the Southern Peninsula.

Each apartment interior embodies the building's blend of modern and contemporary finishes with the still classic and traditional homely feel crea